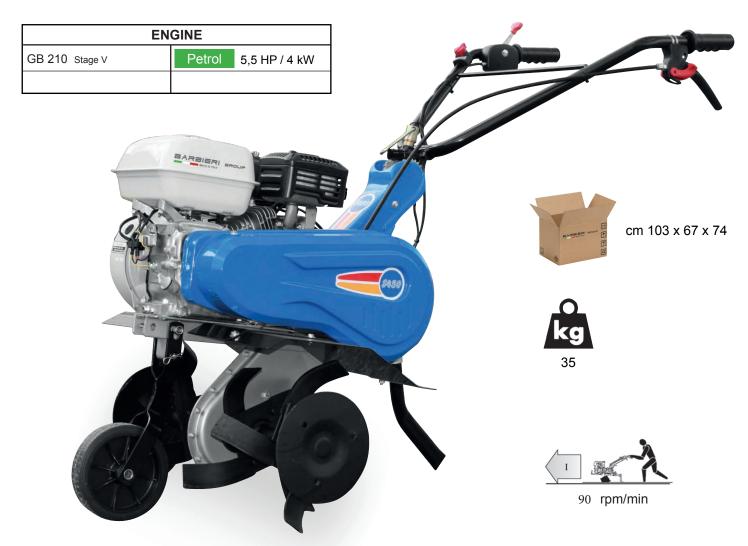

## **MAIN FEATURES**

| START:          | Recoil starter          |
|-----------------|-------------------------|
| TRANSMISSION:   | belt, gears in oil bath |
| GEARBOX:        | single speed            |
| HANDLEBARS:     | adjustable in height    |
| SAFETY DEVICES: | combined on clutch      |
| WORKING WIDTH:  | 60 cm.                  |

Even in tiny gardens and small plots there could be strenuous works: exactly there get in the game our Motor Hoes series starting from the model S450, the entry level of BARBIERI range. Light, handy and in the same time with a strong framework, that allows the machine to operate in semi-challenging situations such as flower bed adjustments or move the soil already worked. Peculiarities of S450 are ease of use, transport and storage.