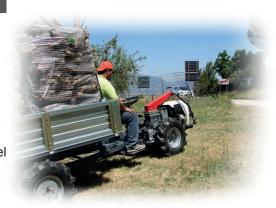

## **LEOPARD**

## **MAIN FEATURES**

**STARTING:** Electric starter **TRANSMISSION:** gears in oil bath

**GEARBOX:** 5 speed, 3 froward/ 2 reverse

**CLUTCH:** single-plate

**DIFFERENTIAL:** w/ blocking and release lever

**BRAKES:** mechanicals and independent on every wheel

PTO: 2 speed independent (600 – 900 rpm)

PTO: 1 synchronized w/ trailer

**HANDLEBARS:** settable and rotatable up to 180°

**SAFETY DEVICE:** combined on clutch

**BONNET:** serial

**WHEELS:** 6.5.0/80-12 **WORKING WIDTH:** 80-100 cm.