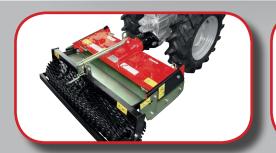

PTO: 2 speed independent (600 – 900 rpm)

PTO: 1 synchronized w/ trailer

**HANDLEBARS:** settable and rotatable up to 180°

**SAFETY DEVICE:** combined on clutch

**BONNET:** serial

**WHEELS:** 6.5.0/80-12 **WORKING WIDTH:** 80-100 cm.