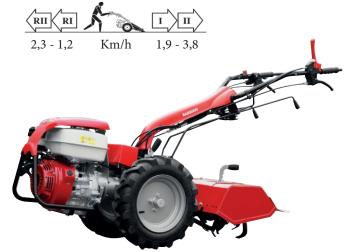

## **MAIN FEATURES**

**STARTING:** Recoil starter / Electric starter

**TRANSMISSION:** gears in oil bath

**GEARBOX:** 5 speed: 3 forward/2 reverse

CLUTCH: multi-plate

RELEASE: independent on every wheel

STEERING BRAKES: w/ control on leverage
PTO: 1 speed independent

**HANDLEBARS:** settable and rotatable up to 180°

**SAFETY DEVICE:** combined on clutch

FAST ATTACHMENT: serial
BONNET: serial
WHEELS: 4.0-10
WORKING WIDTH: 60 cm.

| ENGINE        |         |                        |
|---------------|---------|------------------------|
| HONDA GX 270  |         | Petrol 8,4 HP / 6,3 kW |
| KD 70 FG6     | Stage V | Diesel 6,0 HP / 4,4 kW |
| KOHLER KD 350 | Stage V | Diesel 7,1 HP / 5,3 kW |